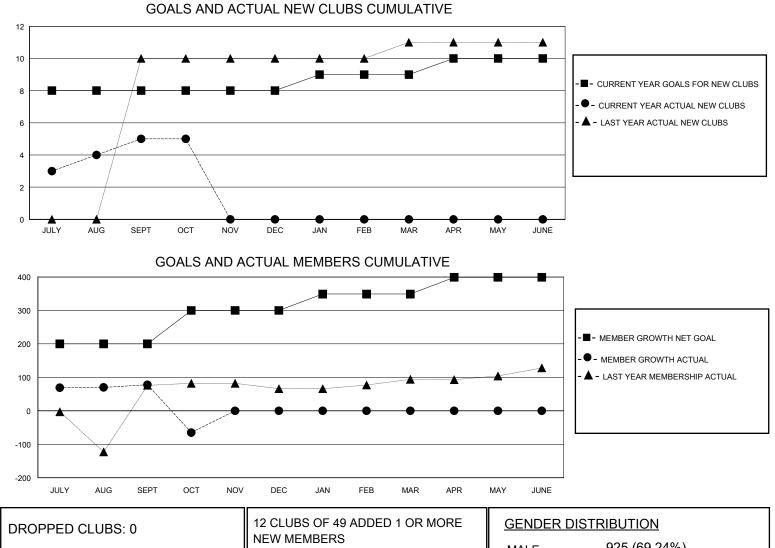

## MONTHLY MEMBERSHIP PROGRESS REPORT

District 324 N

Results as of: 10/31/2024

| GMT:                  |               | GMT CA    |               |                       |                       |                         |                                                    |  |  |
|-----------------------|---------------|-----------|---------------|-----------------------|-----------------------|-------------------------|----------------------------------------------------|--|--|
|                       | Club          | )S        |               | Members               |                       |                         |                                                    |  |  |
| RESULTS FOR 2024-2025 |               |           |               | RESULTS FOR 2024-2025 |                       |                         |                                                    |  |  |
| QUARTER               | NEW CLUB GOAL | NEW CLUBS | DROPPED CLUBS | QUARTER               | ER GROWTH NET<br>GOAL | MEMBER GROWTH<br>ACTUAL | DROPPED<br>MEMBERS ACTUAL<br>(including transfers) |  |  |
| JULY/AUG/SEPT         | 8             | 5         | 0             | JULY/AUG/SEPT         | 200                   | 114                     | 34                                                 |  |  |
| OCT/NOV/DEC           | 0             | 0         | 0             | OCT/NOV/DEC           | 100                   | 1                       | 143                                                |  |  |
| JAN/FEB/MAR           | 1             | 0         | 0             | JAN/FEB/MAR           | 49                    | 0                       | 0                                                  |  |  |
| APR/MAY/JUNE          | 1             | 0         | 0             | APR/MAY/JUNE          | 50                    | 0                       | 0                                                  |  |  |